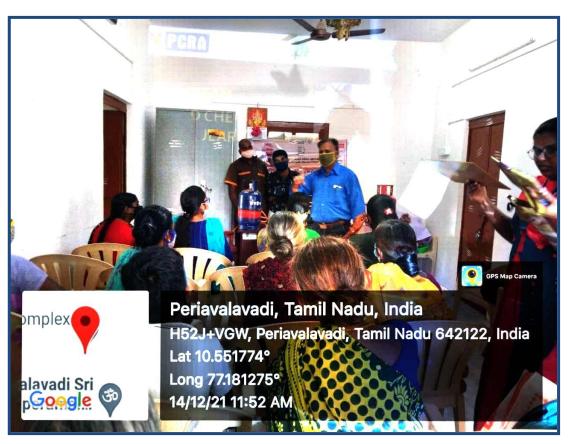

### **DEPARTMENT OF PHYSICS**

Organised

AWARENESS ON ENERGY CONSERVATION AS AN EXTENSION ACTIVITY - UNNAT BHARAT ABHIYAN

CREATING AWARENESS ON ENERGY CONSERVATION

DATE: 14-12-2021

VENUE: VALAVADI PANCHAYAT OFFICE

# Sri G.V.G. Visalakshi College for Women (Autonomous) Affiliated to Bharathiar University Accredited at A' Grade by NAAC(Fourth Cycle) An ISO 9001:2015 Certified Institution Udumalpet Department of Physics UBA Extension Activities Date:14.12.2021 Time:10.00 a.m Venue: Valavadi Panchayat Office Agenda: Creating Awareness on Energy Conservation Prayer Song : Ms.S.Geethanjali III B.Sc Physics Honoring the Chief Guests : Mrs. S.Deepika, Assistant Professor of Physics Welcome Address : Ms. E. Preethi, III B.Sc Physics Special Address : Mr. A.Sheikdeen, External Facuity, Petroleum Conservation Research Association Southern Region, Colmbatore "Importance of Energy Conservation and LPG" Demonstration : Mr. Akbar Petroleum Conservation Research Association Southern Region, Colmbatore "Handling on LPG Cylinders" Vote of Thanks : Mrs. D. Radhamani Assistant Professor of Physics National Anthem