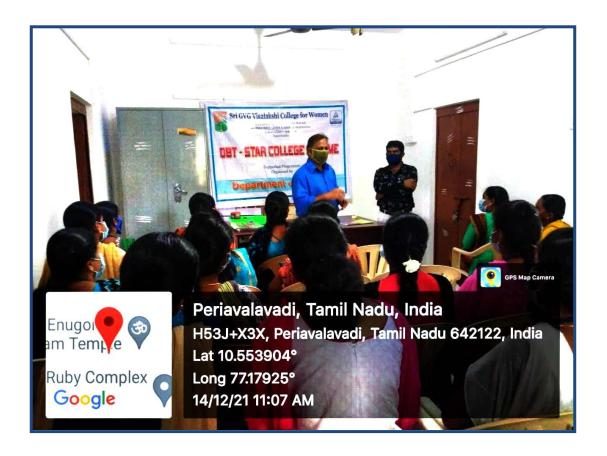

### **DEPARTMENT OF PHYSICS**

Organised

AWARENESS ON ENERGY CONSERVATION AS AN EXTENSION ACTIVITY - UNNAT BHARAT ABHIYAN

CREATING AWARENESS ON ENERGY CONSERVATION

DATE: 14-12-2021

VENUE: VALAVADI PANCHAYAT OFFICE

# Sri G.V.G. Visalakshi College for Women (Autonomous) Affiliated to Bharathiar University Accredited at A' Grade by NAAC(Fourth Cycle) An ISO 9001:2015 Certified Institution Udumalpet Department of Physics UBA Extension Activities Date:14.12.2021 Time:10.00 a.m Venue: Valavadi Panchayat Office Agenda: Creating Awareness on Energy Conservation Prayer Song : Ms.S.Geethanjali III B.Sc Physics Honoring the Chief Guests : Mrs. S.Deepika, Assistant Professor of Physics Welcome Address : Ms. E. Preethi, III B.Sc Physics Special Address : Mr. A.Sheikdeen, External Facuity, Petroleum Conservation Research Association Southern Region, Colmbatore "Importance of Energy Conservation and LPG" Demonstration : Mr. Akbar Petroleum Conservation Research Association Southern Region, Colmbatore "Handling on LPG Cylinders" Vote of Thanks : Mrs. D. Radhamani Assistant Professor of Physics National Anthem